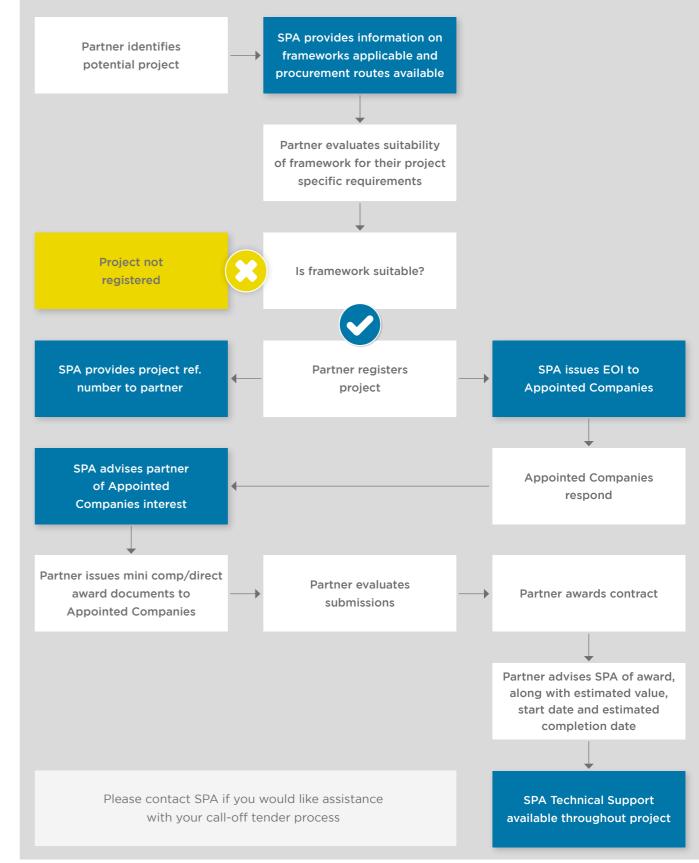

## THE PROCESS OF USING OUR FRAMEWORK

### THE FRAMEWORK ALLOWS PARTNERS THE OPTION OF:

**Direct award** without further competition, where all terms and conditions of the call-off project are within the terms and conditions of the framework

Mini-competition, where terms and conditions of the call-off may vary or be modified from the framework or at the choice of the partner.

When calling off projects, partners can use any one of a range of standard forms of building contract including JCT/SBCC, NEC/NEC4, ACE, PPC, TPC, FAC1, or their own in-house agreement.

### THIS FRAMEWORK IS INCLUDED WITHIN OUR CALL OFF SERVICE.

The SPA Call Off Service is available free of charge to partners. Our team conduct the call off mini competition while delivering best practice guidance and continuous support throughout the process.