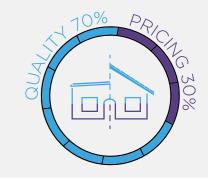

MIXED ROOFING PROJECTS COMPRISING A COMBINATION OF THE ABOVE

The tender was carried out in strict accordance with the EU Procurement Directive and UK public sector procurement rules.

Seven different suppliers were awarded across three workstreams, in five regional lots for flat roofing. While a total of nine different suppliers were awarded to one workstream, in five regional lots for pitched roofing.