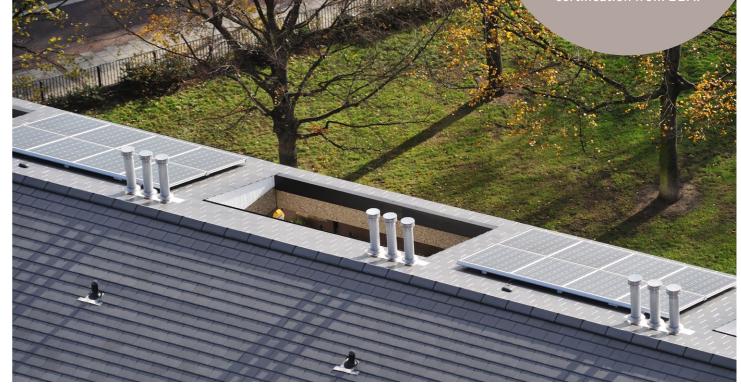

### Flat Roofing (System Supplier led)

This framework offers access to national System Suppliers and their approved installation contractors. System Suppliers provide an in-house supported survey, design and technical advice service. Guarantees
15 year product
guarantee across
all ranges.

# Workstream 1 - Traditional Flat Roofing

Includes the design, supply and installation of traditional flat roofing products to include (but not be limited to), asphalt, systems, torch on systems such as bituminous built up roofing systems, flame-free systems such as single ply, bituminous systems and GRP.

This may include associated products and works such as flashings, fascia, soffit, weathering and rainwater items.