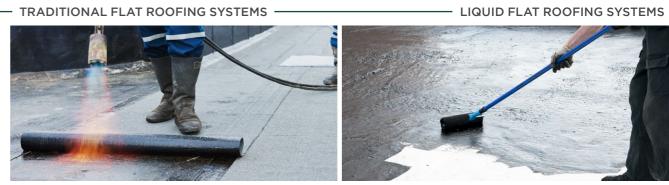

# Workstream 1 - Traditional Flat Roofing

Includes the design, supply and installation of traditional flat roofing products to include (but not be limited to), asphalt, systems, torch on systems such as bituminous built up roofing systems, flame-free systems such as single ply, bituminous systems and GRP.

## Workstream 2 -Liquid Flat Roofing

Includes design, supply and installation of liquid flat roofing systems to include, (but not be limited to), polymer modified bitumen emulsions and solutions, glass reinforced resilient unsaturated polyester resins, flexible unsaturated polyester resins, hot applied polymer modified bitumen and polyurethanes.