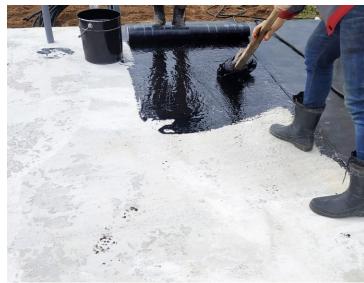

## Workstream 2 -Liquid Flat Roofing

Includes design, supply and installation of liquid flat roofing systems to include, (but not be limited to), polymer modified bitumen emulsions and solutions, glass reinforced resilient unsaturated polyester resins, flexible unsaturated polyester resins, hot applied polymer modified bitumen and polyurethanes.

This may include associated products and works such as flashings, fascia, soffit, weathering and rainwater items.