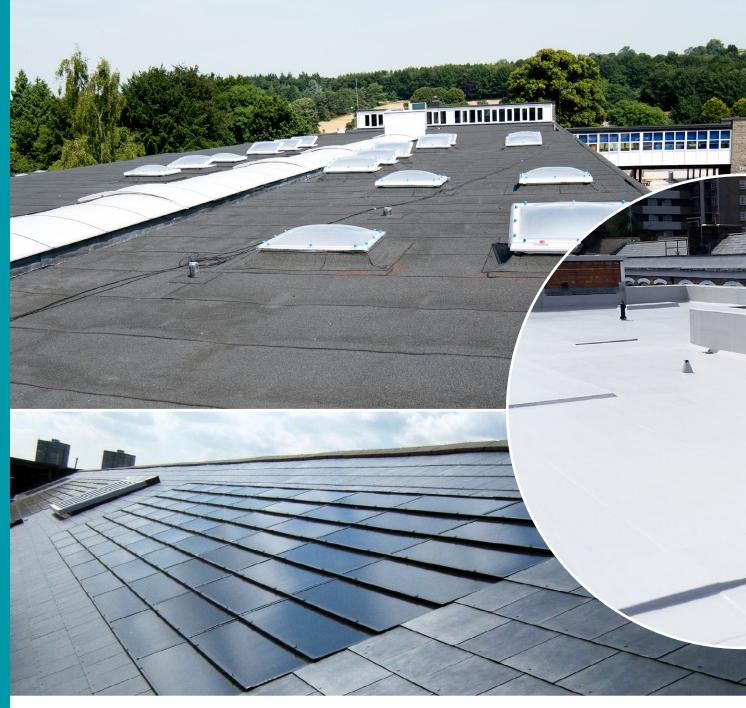

The framework scope includes the design, supply, installation and associated works of:

All suitable for new installations and the removal of existing and replacement of new roof coverings

All suitable for new installations and the removal of existing and replacement of new roof coverings

### Flat Roofing (System Supplier led)

This framework offers access to national System Suppliers and their approved installation contractors. System Suppliers provide an in-house supported survey, design and technical advice service. Guarantees
15 year product
guarantee across
all ranges.

# Workstream 1 - Traditional Flat Roofing

Includes the design, supply and installation of traditional flat roofing products to include (but not be limited to), asphalt, systems, torch on systems such as bituminous built up roofing systems, flame-free systems such as single ply, bituminous systems and GRP.

## Workstream 2 -Liquid Flat Roofing

Includes design, supply and installation of liquid flat roofing systems to include, (but not be limited to), polymer modified bitumen emulsions and solutions, glass reinforced resilient unsaturated polyester resins, flexible unsaturated polyester resins, hot applied polymer modified bitumen and polyurethanes.

### Workstream 3 -Profiled Metal Roofing

Includes the design, supply and installation of metallic based roofing systems of a tile or sheet type profiled system.

This may include associated products and works such as flashings, fascia, soffit, weathering and rainwater items.

### Traditional Pitched Roofing (Contractor led)

This framework offers access to specialist pitched roofing installation contractors who provide a full design and installation service.

# Workstream 4 - Traditional Pitched Roofing

Includes the design, supply and installation of traditional pitched roof coverings to include (but not be limited to), plain concrete tiles, interlocking concrete tiles, interlocking resin or slate, plain clay tiles, interlocking clay tiles, natural blue, black and grey slate, fibre cement slate, all to include flashings, facia, soffit, weathering and rainwater items.