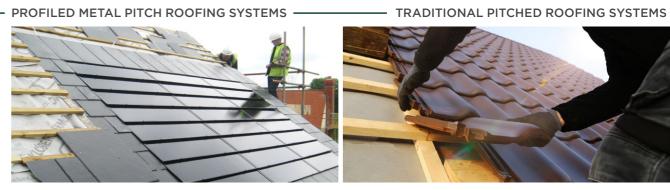

### Workstream 3 -Profiled Metal Roofing

Includes the design, supply and installation of metallic based roofing systems of a tile or sheet type profiled system.

This may include associated products and works such as flashings, fascia, soffit, weathering and rainwater items.

# Workstream 4 - Traditional Pitched Roofing

Includes the design, supply and installation of traditional pitched roof coverings to include (but not be limited to), plain concrete tiles, interlocking concrete tiles, interlocking resin or slate, plain clay tiles, interlocking clay tiles, natural blue, black and grey slate, fibre cement slate, all to include flashings, facia, soffit, weathering and rainwater items.