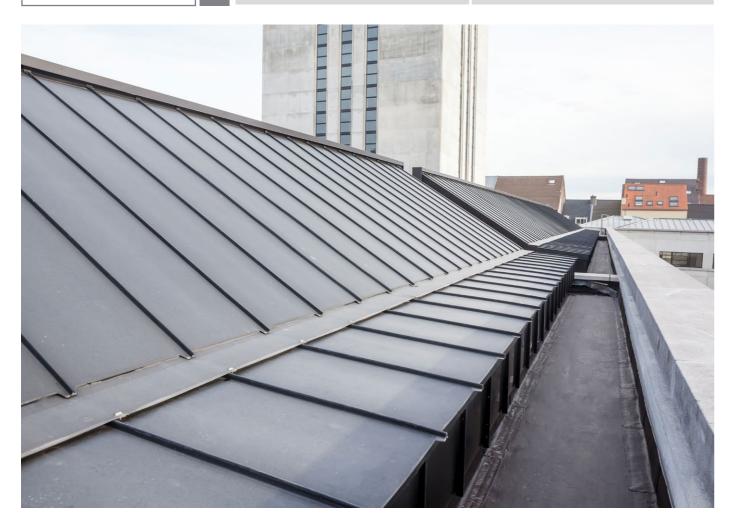

### Workstream 3 -Profiled Metal Roofing

Includes the design, supply and installation of metallic based roofing systems of a tile or sheet type profiled system.

This may include associated products and works such as flashings, fascia, soffit, weathering and rainwater items.