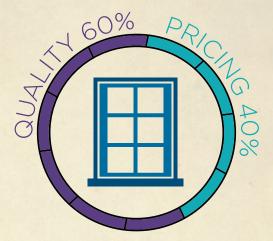

In total, 29 suppliers submitted tenders for this framework. Through our evaluation process we appointed 9 companies offering the best Value for Money.