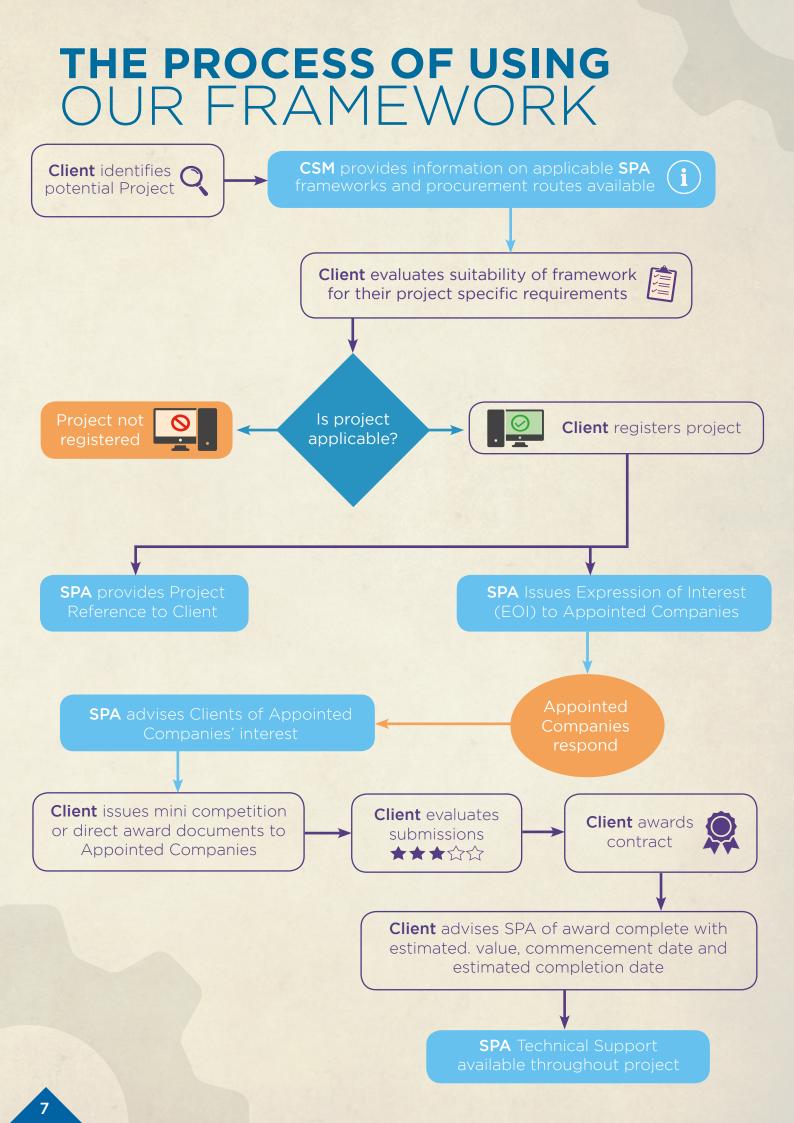

Through this, our partners, can ensure the requirements and specifications meet the needs of the local communities whilst maintaining quality standards and best value for money.



## WHO CAN USE THE FRAMEWORK?

This is not a definitive list of potential users.

- > Registered social landlords (RSL)
- > Tenant Management Organisations (TMO)
- > Arm's Length Management Organisations (ALMO)
- > Local Authorities and any subsidiaries and joint-venture vehicles of said Local Authorities
- > Health Authorities, Councils, Boards and Trusts
- > Publicly Funded Schools
- > Universities and Further Education Establishments
- > Colleges
- > Police Forces
- > Fire and Rescue services
- > Registered Charities
- > Transport for Scotland

Please contact SPA for a full list of eligible organisations





# SPA APPROVED APPOINTED COMPANIES\*

M6

M8

M7

M9

M5

\*LISTED ALPHABETICALLY

| APPOINTED COMPANIES FOR PVC-U                                    | M5                                                       | M6                     | M7           | M8